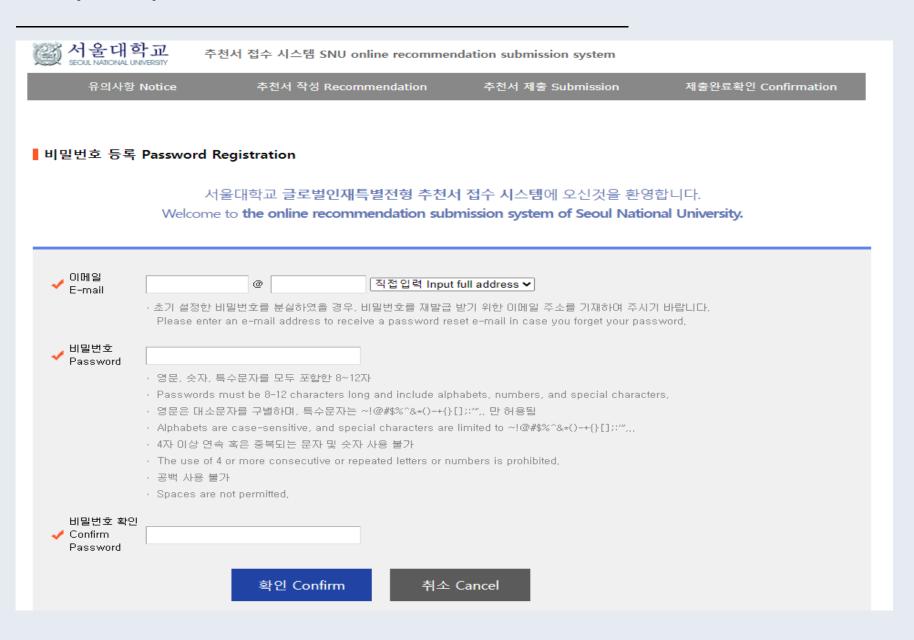

| 지원자 성명 Applicant's name The application        |
| <ul> <li>✓ 지원자 수험번호<br/>Application Number</li> <li>✓ 지원자 조회코드<br/>Applicant PIN</li> </ul>                                                                                              | 지원자 수험번호 Application number<br>provided in the |
| 확인 Confirm 취소 Cancel                                                                                                                                                                     | 지원자 조회코드 Applicant PIN guide email.            |
|                                                                                                                                                                                          |                                                |



### Set your password.





### Agree to the terms and conditions.





### Agree to the terms and conditions.

| 1. 본 추천서는 서울대학교 교직원 이외에는 열람할 수 없습니다.<br>This recommendation letter will only be accessible to Seoul National University faculty and staff,                                                                                                                     | 🗆 Agree | 🖘 Click [Agree] |
|----------------------------------------------------------------------------------------------------------------------------------------------------------------------------------------------------------------------------------------------------------------|---------|-----------------|
| 2. 추천서 제출 기간 미후의 추천서에 대한 권한은 서울대학교에 있습니다.<br>Seoul National University retains the right to access this recommendation letter after the