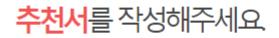

# UNDERGRADUATE ADMISSIONS FOR INTERNATIONAL STUDENTS

**RECOMMENDATION SUBMISSION GUIDE** 



# **Recommendation Submission Procedures**

- 1. Make sure you have received an email request for a recommendation letter.
- 2. Visit the recommendation submission website and create an account.
- 3. Enter all the personal(recommender's) information.
- 4. [OPTIONAL] Scan and upload the enrollment certificate, official high school
  - (expected) graduation certificate, and transcript.
- 6. Enter the recommendation letter.
- 7. Complete your recommendation.



### Check the email request for a recommendation letter.

## **Uway** Apply



Please write a recommendation letter.

The online recommendation submission website is compatible only with Microsoft Edge and

Google Chrome browsers on Windows operating systems.

추천인님, 안녕하십니까. 지원자님이 서울대학교 글로벌인재특별전형에 지원하였습니다. 본 전형에서 추천서는 필수 제출 서류이며, 지원자님이 추천인님께 추천서 작성 및 제출을 요청 하였습니다. 서울대학교 추천서작성시스템에 접속하시어 2024. 3. 8.(금) 17:00까지(한국시간 기준) 추천서 제출을 완료하여 주시기 바랍니다.

#### Hello [Recommender],

[Applicant] has applied for the International Admissions of Seoul National University.

A recommendation letter is required for this application, and [Applicant]has requested your assistance in writing and submitting it.

Please access the SNU recommendation submission system, and complete the submission of the recommendation letter by Friday, March 8, 2024, 17:00(KST).

This guide email will be automat